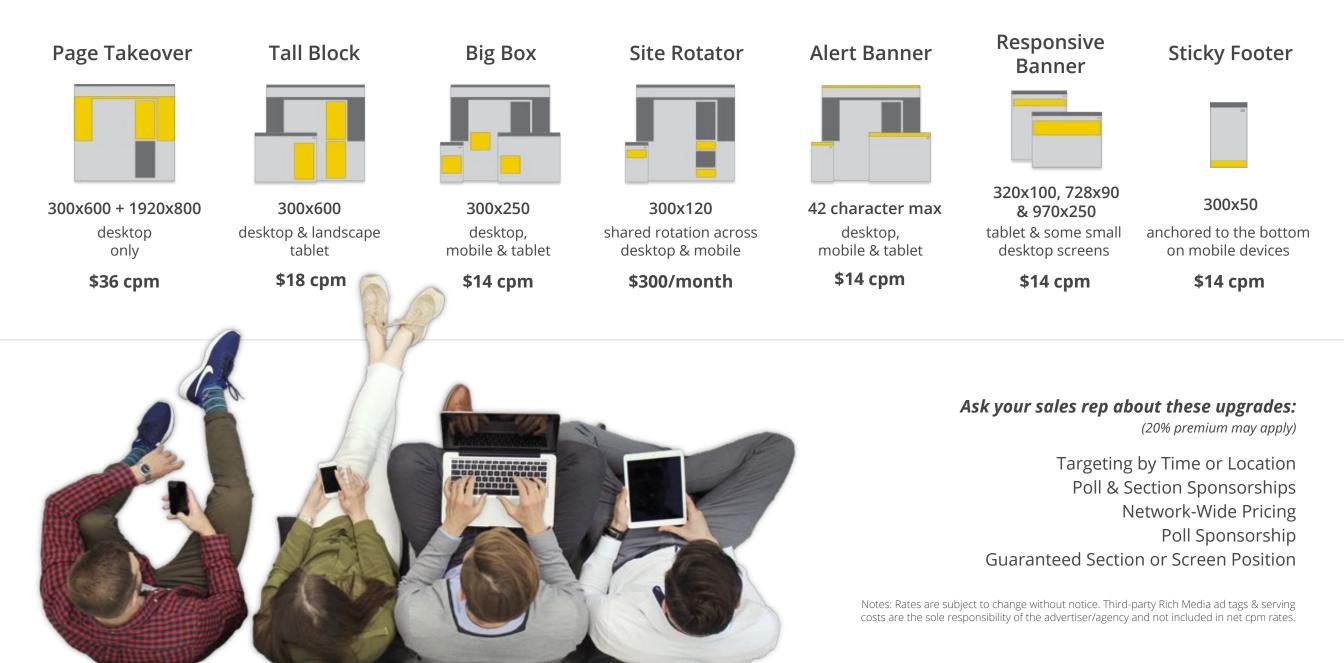

# High **Alert**!

The **Alert Banner** is anchored to the top of the page across all platforms. It's the perfect ad space for big announcements or promoting events, sales & more.

Available by CPM

\*Limited to 42 characters. See your account executive for more details. Rates subject to change.

Alert Banners get noticed. Click Here to advertise!