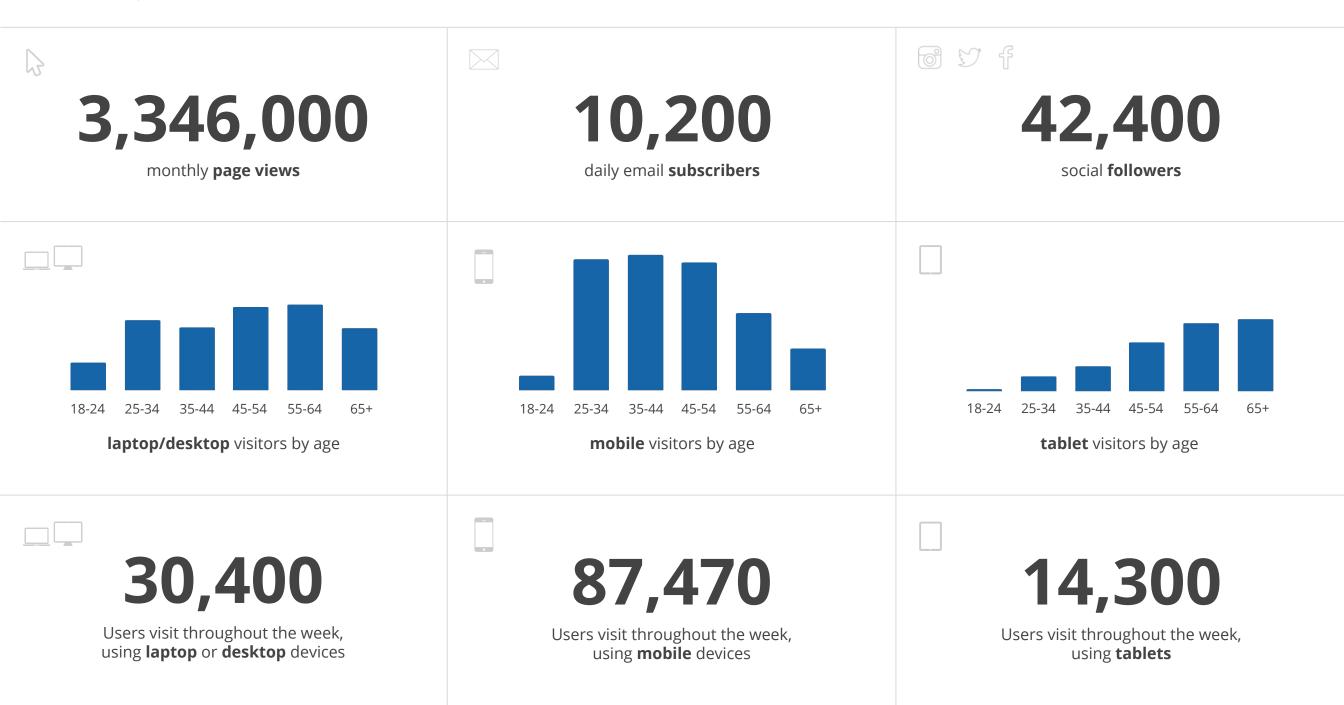

**10,200** current subscribers

(updated August 30, 2019)

typical email open rate (\*\*industry average is 21.9%)

typical content click rate (\*\*industry average is 4.5%)