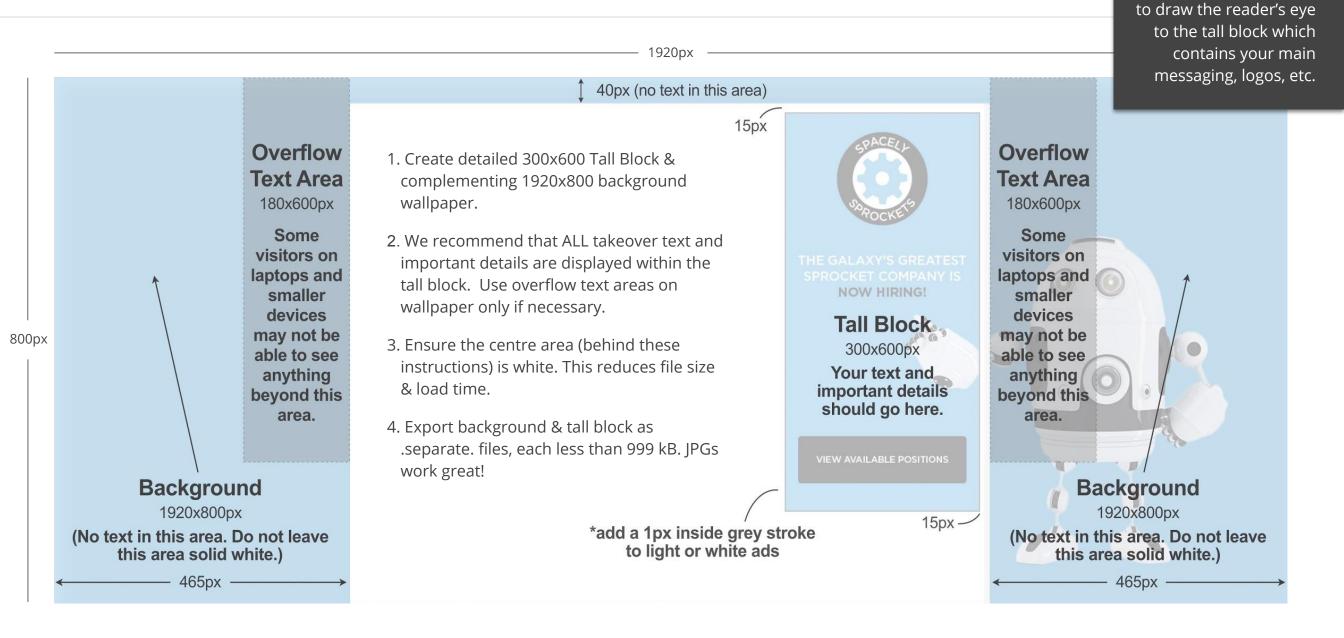

stique is a former mom

hat's open and what's closed for the Civic

ice seek assistance identifying theft

M found chained to pickup truck on fire

angered by sight of dead turtle

leases official candidate line-up

and art and theatre and mermaids!

o red "blood moon" 🖾

u help a worried mom and her son?

bowler Solomon returns home from

Do you recognize this person?

NEWS YOU MAY HAVE MISSED >

#### LATEST STORY



Are you ready for the biggest concert of the Summer? It's going to be an event to remember...

#### GREAT STORIES



VIDEO: 'Confidence is the coolest thing I've gained" says Koach Katrina

Tŀ

S



Meet Olivia. She's ready to bowl the world over

MORE GREAT STORIES

SPOTLIGHT



MacBook



Alert Banners get noticed. Click Here to advertise!

### Takeover Design Guidelines!



\*The purpose of the

background wallpaper is

# Are you **Hiring**?

Post your job openings with us and we'll help you reach your local audience!

Pair with alert banners or other display advertising to promote your listing to an even larger, local audience.

#### **Basic Posting**

35+ HST Feature your posting for up to 10 days in the category of your choice.

#### **Premium Posting**

\$75 + HST

Feature your posting for up to 30 days in the category of your choice + premium placement at the top of the category listings